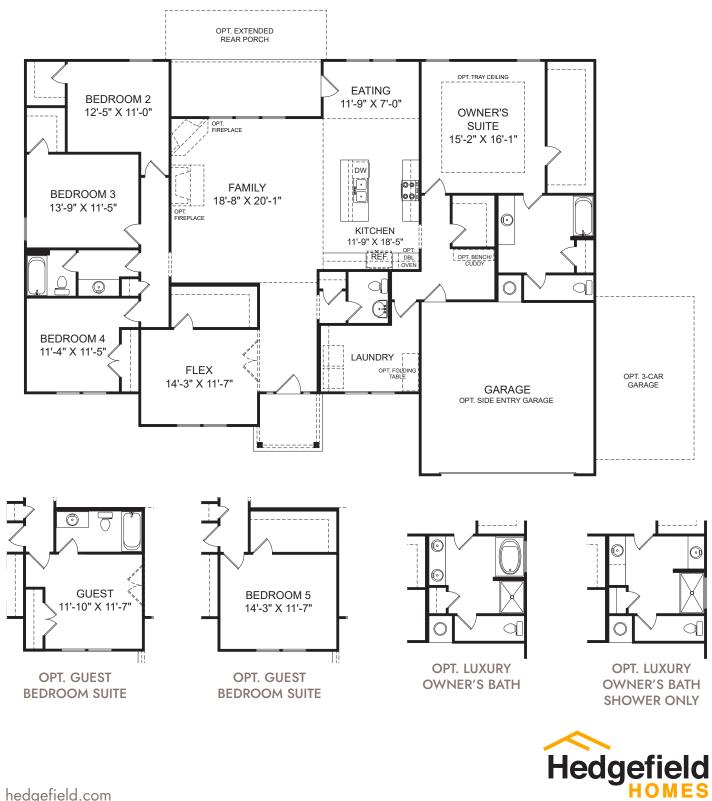

## HAMILTON

## 4 BED, 2.5 BATH, 2 CAR GARAGE 2,551 sq. ft.

hedgefield.com

In the continuing effort to improve our homes, builder reserves the right to modify the interior and exterior design, specifications, locations, sizes, design features and prices of the homes. Modifications may vary by home and are subject to change without notice. All dimensions and square footages are approximate and can vary in production. No representations of any type are made by this floor plan. Colors shown are approximate representations of actual materials and are not intended to be an exact color match. Please consult our sales representative for details.