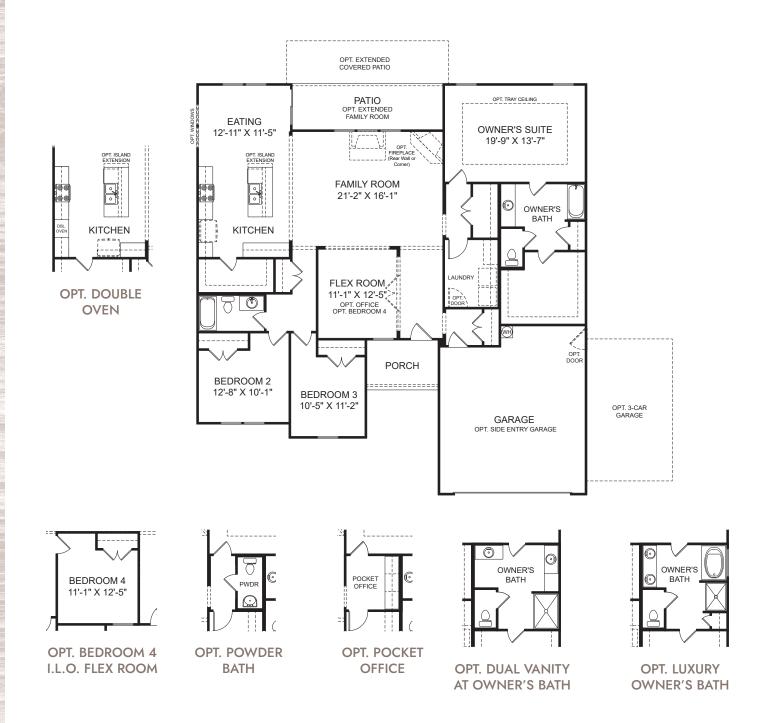

## 3 BED, 2 BATH, 2 CAR GARAGE 2,142 sq. ft.

### 3 BED, 2 BATH, 2 CAR GARAGE 2,142 sq. ft.